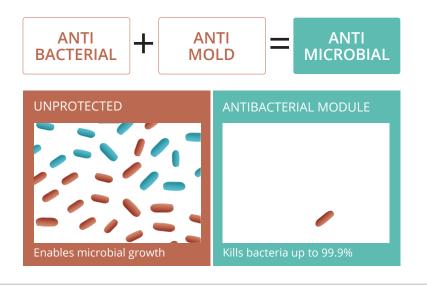

# HANDSFREE WASTE BASKET

# DURING THIS TIME IT IS VERY IMPORTANT THAT YOU HAVE THE APPROPRIATE WASTE BASKET TO MAINTAIN THE HYGIENE IN THE VARIOUS DEPARTMENTS.

Waste Bin is made of anti-microbial plastic and includes a step-on foot pedal for handsfree opening and closing



#### **POLYPROPYLENE**

washable at high temperature

### **ANTI-MICROBIAL**

Prevents bacteria from growing

# HANDSFREE OPERATION

Open and close with convenint foot pedal. No need to touch the lid



## **AVAILABLE IN 2 SIZES AND COLORS:**



#### 45 LITER

Bianco: #WSB-ANTI-45L-W Rosso: #WSB-ANTI-45L-R 60 cm x 40 cm x 42 cm

#### 30 LITER

Bianco: #WSB-ANTI-30L-W Rosso: #WSB-ANTI-30L-R 40 cm x 40 cm x 42 cm