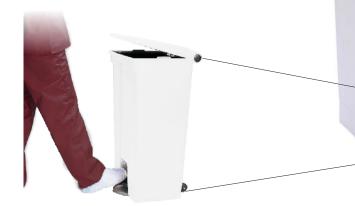

# HANDSFREE WASTE BASKET

# DURING THIS TIME IT IS VERY IMPORTANT THAT YOU HAVE THE APPROPRIATE WASTE BASKET TO MAINTAIN THE HYGIENE IN THE VARIOUS DEPARTMENTS.

Waste Bin is made of anti-microbial plastic and includes a step-on foot pedal for handsfree opening and closing

# HANDSFREE OPERATION

Open and close with convenint foot pedal. No need to touch the lid