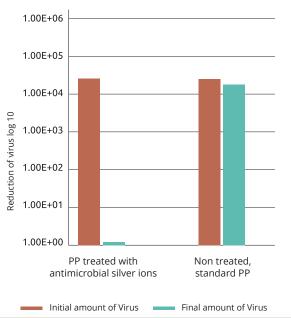

# HANDSFREE WASTE BASKET

# DURING THIS TIME IT IS VERY IMPORTANT THAT YOU HAVE THE APPROPRIATE WASTE BASKET TO MAINTAIN THE HYGIENE IN THE VARIOUS DEPARTMENTS.

Waste Bin is made of anti-microbial plastic and includes a step-on foot pedal for handsfree opening and closing



#### **POLYPROPYLENE**

washable at high temperature

### **ANTI-MICROBIAL**

Prevents bacteria from growing

# HANDSFREE OPERATION

Open and close with convenint foot pedal. No need to touch the lid



## **AVAILABLE IN 2 SIZES AND COLORS:**



#### 45 LITER

Bianco: #WSB-ANTI-45L-W Rosso: #WSB-ANTI-45L-R 60 cm x 40 cm x 42 cm

#### 30 LITER

Bianco: #WSB-ANTI-30L-W Rosso: #WSB-ANTI-30L-R 40 cm x 40 cm x 42 cm